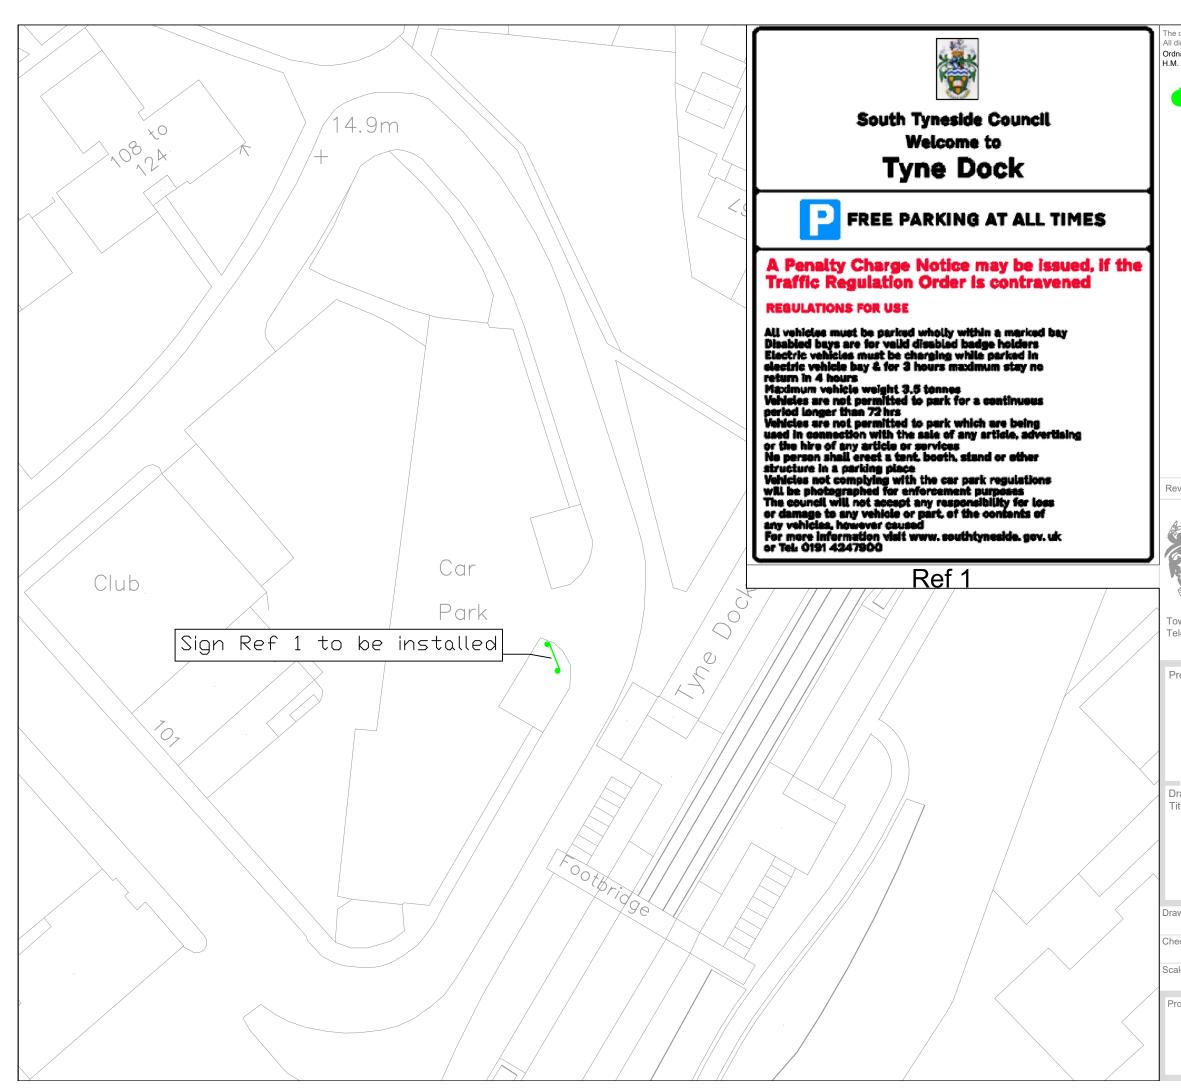

| contractor is responsible for the verification of dimensions on the site.<br>imensions are in millimetres. © Copyright all rights reserved South Tyneside Council.<br>nance Survey data has been reproduced from Mastermap with the permission of The Controller of<br>Stationery Office. Crown copyright reserved.Licence No.100019570 |                            |                |
|-----------------------------------------------------------------------------------------------------------------------------------------------------------------------------------------------------------------------------------------------------------------------------------------------------------------------------------------|----------------------------|----------------|
|                                                                                                                                                                                                                                                                                                                                         | Traffic sign to I          | pe installed   |
|                                                                                                                                                                                                                                                                                                                                         |                            |                |
|                                                                                                                                                                                                                                                                                                                                         |                            |                |
|                                                                                                                                                                                                                                                                                                                                         |                            |                |
|                                                                                                                                                                                                                                                                                                                                         |                            |                |
|                                                                                                                                                                                                                                                                                                                                         |                            |                |
|                                                                                                                                                                                                                                                                                                                                         |                            |                |
|                                                                                                                                                                                                                                                                                                                                         |                            |                |
|                                                                                                                                                                                                                                                                                                                                         |                            |                |
|                                                                                                                                                                                                                                                                                                                                         |                            |                |
|                                                                                                                                                                                                                                                                                                                                         |                            |                |
|                                                                                                                                                                                                                                                                                                                                         |                            |                |
| v Date Des                                                                                                                                                                                                                                                                                                                              | cription                   | Chkd           |
| South Tyneside Council                                                                                                                                                                                                                                                                                                                  |                            |                |
|                                                                                                                                                                                                                                                                                                                                         |                            |                |
| Regeneration and Environment                                                                                                                                                                                                                                                                                                            |                            |                |
| wn Hall & Civic Offices, Westoe Road, South Shields, Tyne & Wear, NE33 2RL<br>lephone: (0191) 427 1717 Fax: (0191) 455 7770                                                                                                                                                                                                             |                            |                |
| oject                                                                                                                                                                                                                                                                                                                                   |                            |                |
| Free Car Parks, Tyne Dock, South Shields                                                                                                                                                                                                                                                                                                |                            |                |
| Official                                                                                                                                                                                                                                                                                                                                |                            |                |
|                                                                                                                                                                                                                                                                                                                                         |                            |                |
| <sup>tle</sup> Traffic sign installation                                                                                                                                                                                                                                                                                                |                            |                |
| Ŭ                                                                                                                                                                                                                                                                                                                                       |                            |                |
|                                                                                                                                                                                                                                                                                                                                         |                            |                |
| wn by                                                                                                                                                                                                                                                                                                                                   | Date 22/11/2024            |                |
| cked by HB                                                                                                                                                                                                                                                                                                                              | <sup>Date</sup> 22/11/2024 |                |
| le NTS                                                                                                                                                                                                                                                                                                                                  | Size A3                    |                |
| oject Code                                                                                                                                                                                                                                                                                                                              |                            | Drawing Number |
| PS36-05                                                                                                                                                                                                                                                                                                                                 |                            | 01-1           |
|                                                                                                                                                                                                                                                                                                                                         |                            |                |